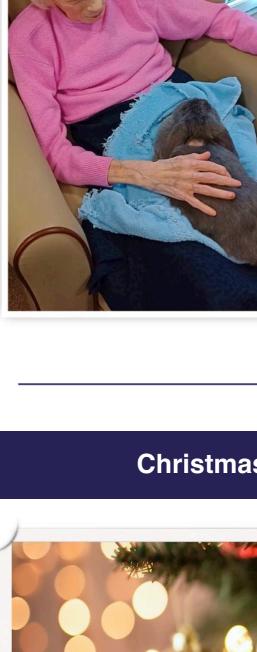

We recently took a barge trip with a special guest Santa! Leisurely cruising along the

canal, this mode of transportation is incredibly calming and allows for a relaxing

journey. During our excursion, we observed some wildlife, including ducks. Overall, we had a wonderful time laughing and unwinding in the tranquil surroundings, and of

course, enjoying seeing Santa.

We are now all looking forward to Christmas, we have been getting organised, our decorations are up in the home and our residents had fun helping to decorate the

trees.

Make sure to check out the **Springvale Care Home Facebook Page** as we have lots of photos and information being shared often.