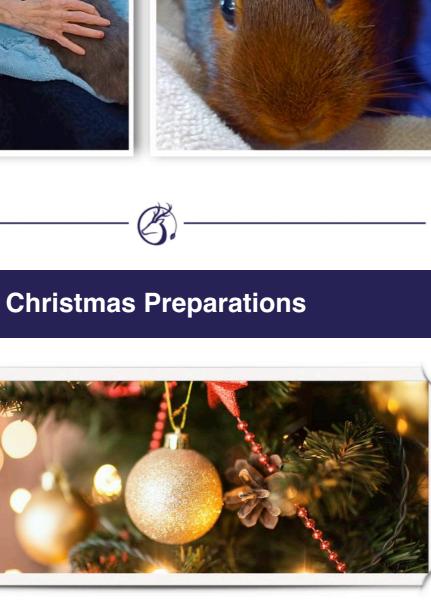

course, enjoying seeing Santa.

We are now all looking forward to Christmas, we have been getting organised, our decorations are up in the home and our residents had fun helping to decorate the

trees.

Make sure to check out the **Springvale Care Home Facebook Page** as we have lots of photos and information being shared often.