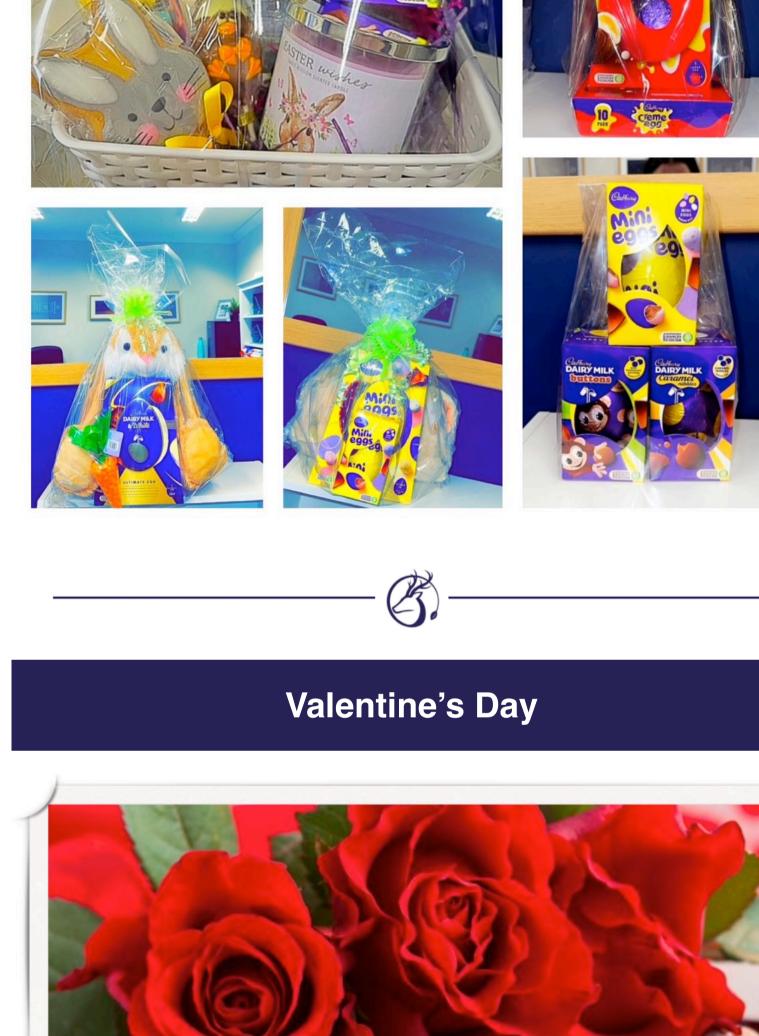

Newsletter Sign-Up Best wishes,

**Victor Dewson** Care Home Manager

**Easter Raffle** 

tickets for £2 per strip, and all the funds raised will go directly to our residents' funds.

So, if you want to participate in the raffle and help us raise money for our residents,

EASTER

you can purchase tickets from our main foyer.

Love To In The Air

Love was certainly in the air on Valentine's Day. We organised a special couples'

"date day" for our residents. Our fantastic chefs, Ross and Suzanne, prepared a

Our Activities Coordinator, Andrea, planned the day down to the fine details. The

rest of the residents in the home enjoyed a lovely Valentine's meal and celebrations

lovely meal for the residents and their partners.