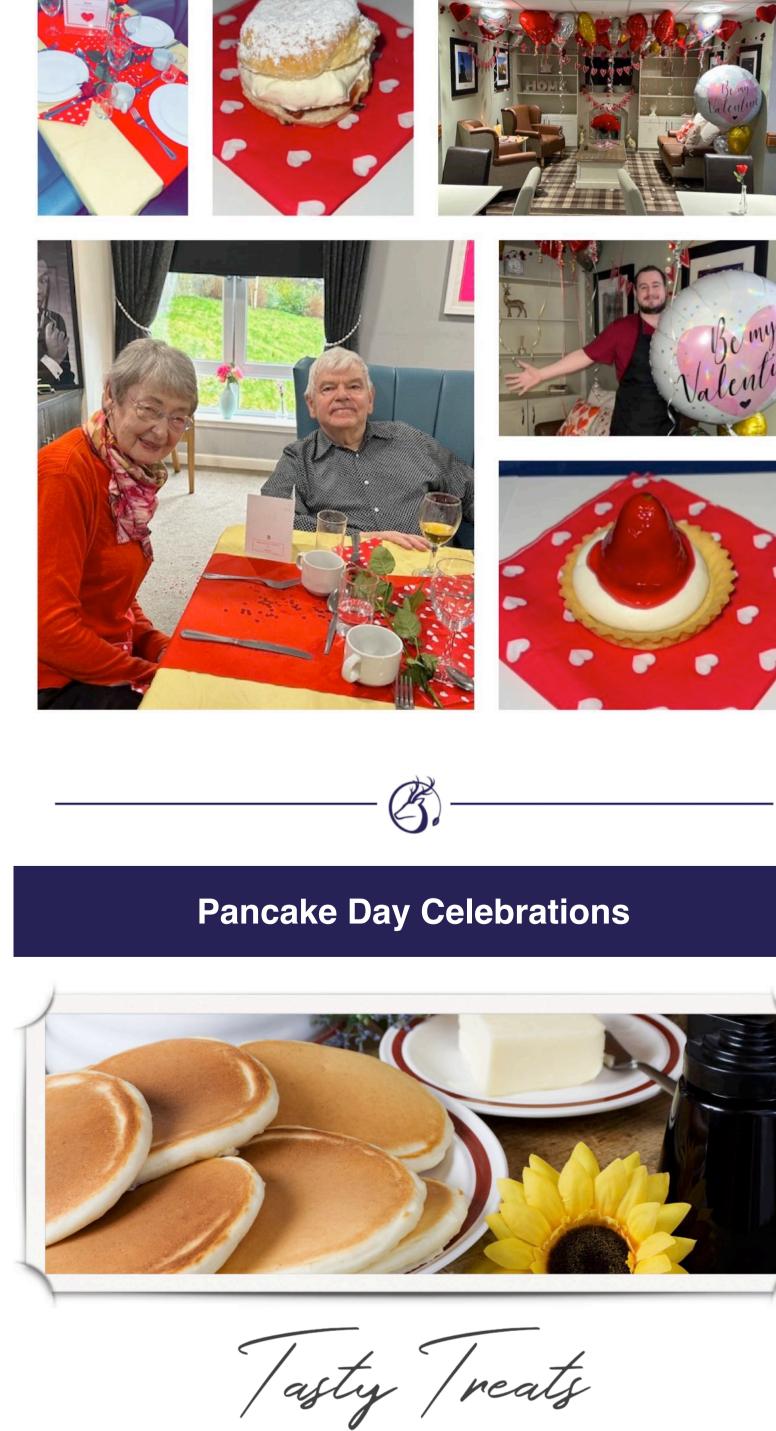

in the units.

Ross our Chef, with support from the Kitchen Assistants, put on a fantastic spread

for Pancake Day. We enjoyed a savoury pancake lunch and in the afternoon, the

residents enjoyed making/decorating their own pancakes with a variety of sweet